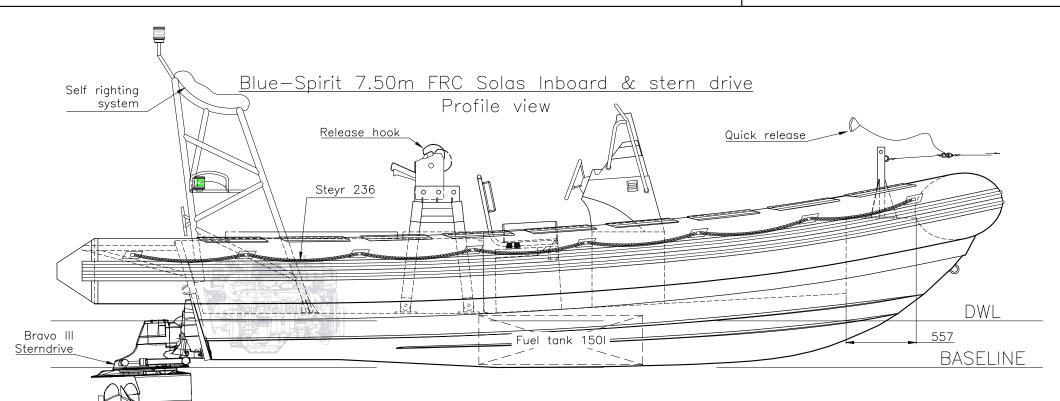

Blue Spirit 7m50 FRC Solas

| LOA:             | 7518 mm                                  |  |
|------------------|------------------------------------------|--|
| Beam (max):      | 2806 mm                                  |  |
| Weight:          | 2400 kg with full tank, ex persons       |  |
| Total weight:    | 3720 kg (including persons)              |  |
| Person capacity: | 16 persons                               |  |
| Engine:          | Steyr 236                                |  |
| Propulsion:      | Bravo III Sterndrive                     |  |
| Hull:            | GRP                                      |  |
| Fuel tank:       | 150 Liter                                |  |
| Approval:        | Solas/MED                                |  |
| Tube:            | Hypalon air filled / Hypalon foam filled |  |