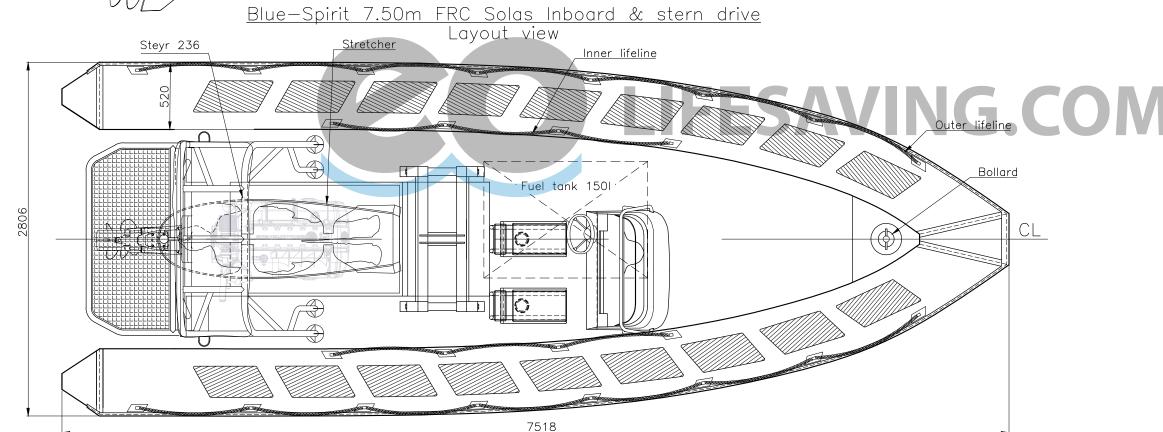

Blue Spirit 7m50 FRC Solas

| LOA:             | 7518 mm                                  |  |
|------------------|------------------------------------------|--|
| Beam (max):      | 2806 mm                                  |  |
| Weight:          | 2400 kg with full tank, ex persons       |  |
| Total weight:    | 3720 kg (including persons)              |  |
| Person capacity: | 16 persons                               |  |
| Engine:          | Steyr 236                                |  |
| Propulsion:      | Bravo III Sterndrive                     |  |
| Hull:            | GRP                                      |  |
| Fuel tank:       | 150 Liter                                |  |
| Approval:        | Solas/MED                                |  |
| Tube:            | Hypalon air filled / Hypalon foam filled |  |